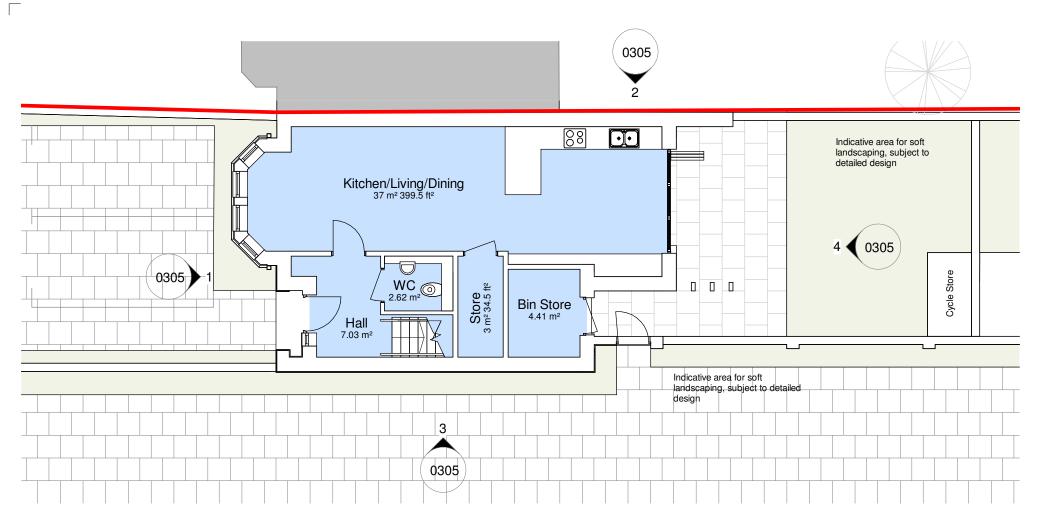

## **Ground Floor Plan**

1:100

Note:

These plans show the layout for House 1 House 2 is handed the opposite way, see drawings 4370-0200 & 0201 for the proposed site layout