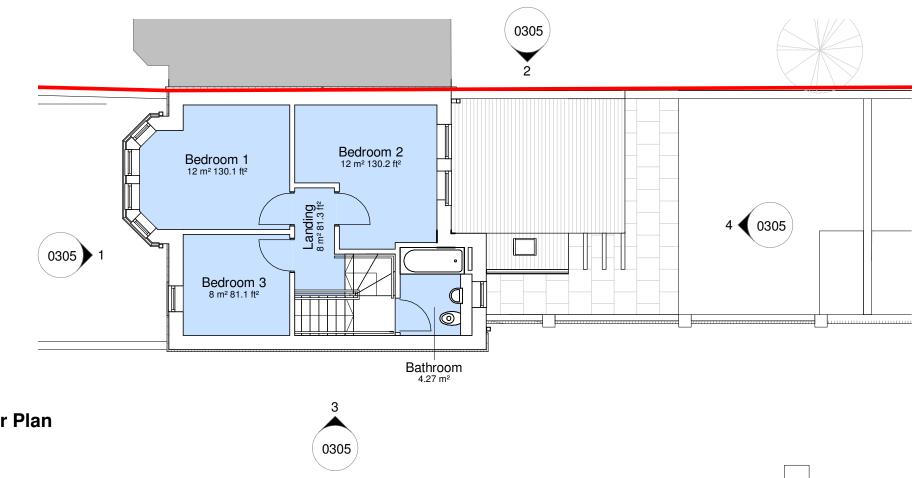

## **Ground Floor Plan**

1:100

Note:

These plans show the layout for House 1 House 2 is handed the opposite way, see drawings 4370-0200 & 0201 for the proposed site layout